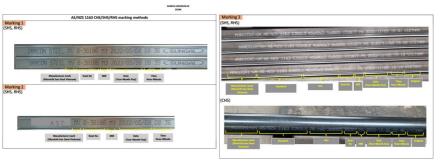

#### Marking

Tag

To check the validity of this certificate please scan the above Static QR Code with the ACRS Cloud App or visit www.steelcertification.com

Cert. Ref.: 159-01 220504 1

www.jas-anz.org/register Accreditation certificate number Z5221212AC