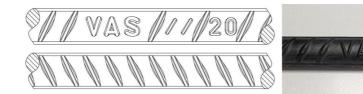

#### Approved Company Information

**Bar Markings** 

1/ (VAS/11/20/)) D D

Mill Mark Size

Tag

at

| V/I                                                                                                                                                                                                                                                                                                                                                                                                                                                                                                                                                                                                                                                                                                                                                                                                                                                                                                                                                                                                                                                                                                                                                                                                                                                                                                                                                                                                                                                                                                                                                                                                                                                                                                                                                                                                                                                                                                                                                                                                                                                                                                                            | VAS STEEL                                                                                     | V       |                  | OF STEEL |       |
|--------------------------------------------------------------------------------------------------------------------------------------------------------------------------------------------------------------------------------------------------------------------------------------------------------------------------------------------------------------------------------------------------------------------------------------------------------------------------------------------------------------------------------------------------------------------------------------------------------------------------------------------------------------------------------------------------------------------------------------------------------------------------------------------------------------------------------------------------------------------------------------------------------------------------------------------------------------------------------------------------------------------------------------------------------------------------------------------------------------------------------------------------------------------------------------------------------------------------------------------------------------------------------------------------------------------------------------------------------------------------------------------------------------------------------------------------------------------------------------------------------------------------------------------------------------------------------------------------------------------------------------------------------------------------------------------------------------------------------------------------------------------------------------------------------------------------------------------------------------------------------------------------------------------------------------------------------------------------------------------------------------------------------------------------------------------------------------------------------------------------------|-----------------------------------------------------------------------------------------------|---------|------------------|----------|-------|
| @ (A)                                                                                                                                                                                                                                                                                                                                                                                                                                                                                                                                                                                                                                                                                                                                                                                                                                                                                                                                                                                                                                                                                                                                                                                                                                                                                                                                                                                                                                                                                                                                                                                                                                                                                                                                                                                                                                                                                                                                                                                                                                                                                                                          | DEFORMED BAR STEEL                                                                            |         | Contest.         | 121L,    |       |
| <u> </u>                                                                                                                                                                                                                                                                                                                                                                                                                                                                                                                                                                                                                                                                                                                                                                                                                                                                                                                                                                                                                                                                                                                                                                                                                                                                                                                                                                                                                                                                                                                                                                                                                                                                                                                                                                                                                                                                                                                                                                                                                                                                                                                       |                                                                                               | 1 20    | \$10 HILL CHE #7 | CERENT   | 104   |
|                                                                                                                                                                                                                                                                                                                                                                                                                                                                                                                                                                                                                                                                                                                                                                                                                                                                                                                                                                                                                                                                                                                                                                                                                                                                                                                                                                                                                                                                                                                                                                                                                                                                                                                                                                                                                                                                                                                                                                                                                                                                                                                                | Bankeri AS/N2S 4671:2019                                                                      | 2 %     | NN 38552.2010    | 05400-7  | 10.5  |
| and action                                                                                                                                                                                                                                                                                                                                                                                                                                                                                                                                                                                                                                                                                                                                                                                                                                                                                                                                                                                                                                                                                                                                                                                                                                                                                                                                                                                                                                                                                                                                                                                                                                                                                                                                                                                                                                                                                                                                                                                                                                                                                                                     | State 500N                                                                                    | 1.20    | NS 985122040     | 000007   | 10.6  |
| ERO 1081-2011                                                                                                                                                                                                                                                                                                                                                                                                                                                                                                                                                                                                                                                                                                                                                                                                                                                                                                                                                                                                                                                                                                                                                                                                                                                                                                                                                                                                                                                                                                                                                                                                                                                                                                                                                                                                                                                                                                                                                                                                                                                                                                                  | 920 D20                                                                                       | 4 20    | 6.1412-2929      | 63288    | 104   |
|                                                                                                                                                                                                                                                                                                                                                                                                                                                                                                                                                                                                                                                                                                                                                                                                                                                                                                                                                                                                                                                                                                                                                                                                                                                                                                                                                                                                                                                                                                                                                                                                                                                                                                                                                                                                                                                                                                                                                                                                                                                                                                                                | Length last 16                                                                                | 6 A2    | TH ARRANGES 20   | 040,040  | 144   |
| 9990056573                                                                                                                                                                                                                                                                                                                                                                                                                                                                                                                                                                                                                                                                                                                                                                                                                                                                                                                                                                                                                                                                                                                                                                                                                                                                                                                                                                                                                                                                                                                                                                                                                                                                                                                                                                                                                                                                                                                                                                                                                                                                                                                     | Vergins of Busilie Rep. 2.345                                                                 | 4 A     | NTEC 7789 82201  | 9008     | 544   |
| 1.00                                                                                                                                                                                                                                                                                                                                                                                                                                                                                                                                                                                                                                                                                                                                                                                                                                                                                                                                                                                                                                                                                                                                                                                                                                                                                                                                                                                                                                                                                                                                                                                                                                                                                                                                                                                                                                                                                                                                                                                                                                                                                                                           | Peerse Jacobi peo 51<br>(et %)                                                                |         |                  |          |       |
|                                                                                                                                                                                                                                                                                                                                                                                                                                                                                                                                                                                                                                                                                                                                                                                                                                                                                                                                                                                                                                                                                                                                                                                                                                                                                                                                                                                                                                                                                                                                                                                                                                                                                                                                                                                                                                                                                                                                                                                                                                                                                                                                | Protocios here 21/09/2022                                                                     | C8340-1 |                  |          |       |
|                                                                                                                                                                                                                                                                                                                                                                                                                                                                                                                                                                                                                                                                                                                                                                                                                                                                                                                                                                                                                                                                                                                                                                                                                                                                                                                                                                                                                                                                                                                                                                                                                                                                                                                                                                                                                                                                                                                                                                                                                                                                                                                                | State of Television                                                                           | C84001  |                  |          |       |
|                                                                                                                                                                                                                                                                                                                                                                                                                                                                                                                                                                                                                                                                                                                                                                                                                                                                                                                                                                                                                                                                                                                                                                                                                                                                                                                                                                                                                                                                                                                                                                                                                                                                                                                                                                                                                                                                                                                                                                                                                                                                                                                                | Mar and the California                                                                        | C8900-1 |                  |          |       |
| 1.0                                                                                                                                                                                                                                                                                                                                                                                                                                                                                                                                                                                                                                                                                                                                                                                                                                                                                                                                                                                                                                                                                                                                                                                                                                                                                                                                                                                                                                                                                                                                                                                                                                                                                                                                                                                                                                                                                                                                                                                                                                                                                                                            | Chage roles to environmentation and                                                           | 10036   |                  |          |       |
|                                                                                                                                                                                                                                                                                                                                                                                                                                                                                                                                                                                                                                                                                                                                                                                                                                                                                                                                                                                                                                                                                                                                                                                                                                                                                                                                                                                                                                                                                                                                                                                                                                                                                                                                                                                                                                                                                                                                                                                                                                                                                                                                | Produced by the sector                                                                        | 0.90    |                  |          |       |
| College Provide Provid | THE CROTP ADD DOLDART FOCK COMPLAY                                                            | 0.40    |                  |          |       |
| and the second second                                                                                                                                                                                                                                                                                                                                                                                                                                                                                                                                                                                                                                                                                                                                                                                                                                                                                                                                                                                                                                                                                                                                                                                                                                                                                                                                                                                                                                                                                                                                                                                                                                                                                                                                                                                                                                                                                                                                                                                                                                                                                                          | Rafe Rie Trouverie Dawn Nate Rie, Trank Hin, Veriffan,<br>1874 dat die Jaar die Versteine Hit | 9005    | 272 994          | 1007     | 20 // |